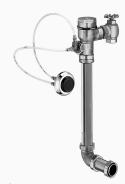

#### DESCRIPTION

1.6 gpf, Rough Brass Finish, Single Flush, Crown  $\ensuremath{\mathbb{R}}$  Concealed Manual Hydraulic Flushometer.

## DETAILS

- Flush Volume: 1.6 gpf (6.0 Lpf) (1.6)
- Finish: Rough Brass (RB)
- Valve: Piston
- Valve Body Material: Semi-red Brass
- Fixture Type: Water Closet
- Fixture Connection: Top
- Rough-In Dimension: 24" (610mm)
- Spud Coupling: 1 <sup>1</sup>/<sub>2</sub>" (38mm)

### FEATURES

- ADA Compliant Non-Hold-Open Actuator
- Valve designed to accept Low and Ultra-Low Consumption Pistons only to ensure Water Conservation
- Double Slip Elbow Flush Connection
- Main Seat, Handle Packing, Stop Seat and Vacuum Breaker to be molded from PERMEX® Rubber Compound for Chloramine Resistance.
- Fixed Volume Piston with Filtered O-ring Bypass
- 1" I.P.S. Wheel Handle Bak-Chek® Angle Stop